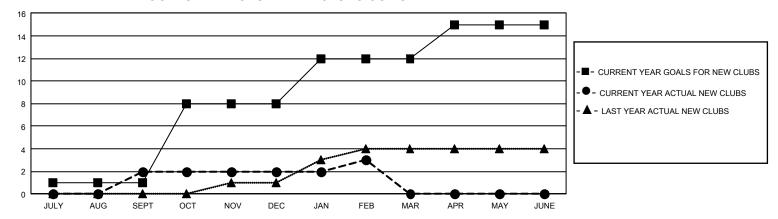

## GMT Constitutional Area 5 - J, Group I

REPORT DOES NOT INCLUDE CLUBS IN UNDISTRICTED AREAS.

| Clubs                 |               |           |               | Members               |                          |                         |                                              |
|-----------------------|---------------|-----------|---------------|-----------------------|--------------------------|-------------------------|----------------------------------------------|
| RESULTS FOR 2023-2024 |               |           |               | RESULTS FOR 2023-2024 |                          |                         |                                              |
| QUARTER               | NEW CLUB GOAL | NEW CLUBS | DROPPED CLUBS | QUARTER MI            | EMBER GROWTH NET<br>GOAL | MEMBER GROWTH<br>ACTUAL | DROPPED MEMBERS ACTUAL (including transfers) |
| JULY/AUG/SEPT         | 3             | 2         | 3             | JULY/AUG/SEP1         | Т 830                    | 1,214                   | 702                                          |
| OCT/NOV/DEC           | 21            | 0         | 5             | OCT/NOV/DEC           | 981                      | 593                     | 928                                          |
| JAN/FEB/MAR           | 12            | 1         | 0             | JAN/FEB/MAR           | 785                      | 673                     | 390                                          |
| APR/MAY/JUNE          | 9             | 0         | 0             | APR/MAY/JUNE          | 571                      | 0                       | 0                                            |

## GOALS AND ACTUAL NEW CLUBS CUMULATIVE