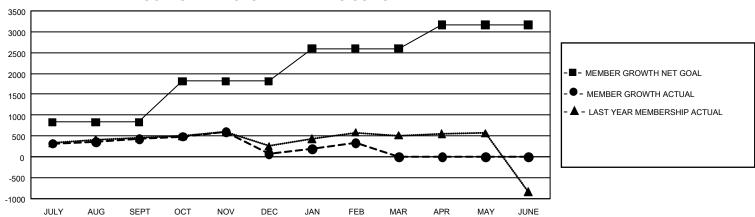

## GMT Constitutional Area 5 - J, Group I

REPORT DOES NOT INCLUDE CLUBS IN UNDISTRICTED AREAS.

| Clubs                 |               |           |               | Members               |                          |                         |                                              |
|-----------------------|---------------|-----------|---------------|-----------------------|--------------------------|-------------------------|----------------------------------------------|
| RESULTS FOR 2023-2024 |               |           |               | RESULTS FOR 2023-2024 |                          |                         |                                              |
| QUARTER               | NEW CLUB GOAL | NEW CLUBS | DROPPED CLUBS | QUARTER MI            | EMBER GROWTH NET<br>GOAL | MEMBER GROWTH<br>ACTUAL | DROPPED MEMBERS ACTUAL (including transfers) |
| JULY/AUG/SEPT         | 3             | 2         | 3             | JULY/AUG/SEP1         | Т 830                    | 1,214                   | 702                                          |
| OCT/NOV/DEC           | 21            | 0         | 5             | OCT/NOV/DEC           | 981                      | 593                     | 928                                          |
| JAN/FEB/MAR           | 12            | 1         | 0             | JAN/FEB/MAR           | 785                      | 673                     | 390                                          |
| APR/MAY/JUNE          | 9             | 0         | 0             | APR/MAY/JUNE          | 571                      | 0                       | 0                                            |

## GOALS AND ACTUAL MEMBERS CUMULATIVE

| DROPPED CLUBS: 8 |       | 770 CLUBS OF 1,121 ADDED 1<br>OR MORE NEW MEMBERS | GENDER DISTRIBUTION                  |                 |  |
|------------------|-------|---------------------------------------------------|--------------------------------------|-----------------|--|
|                  |       |                                                   | MALE                                 | 31,030 (78.09%) |  |
|                  |       |                                                   | FEMALE                               | 8,698 (21.89%)  |  |
| DROPPED MEMBERS  |       |                                                   | NON BINARY                           | 0 (0.00%)       |  |
| DECEASED         | 219   |                                                   | PREFER NOT TO ANSWER                 | 8 (0.02%)       |  |
| CLUB CANCELLED   | 4     |                                                   | TOTAL FAMILY UNIT MEMBERS 10,3       |                 |  |
| OTHER            | 1,797 | CLICK HERE FOR                                    |                                      |                 |  |
| TOTAL            | 2,020 | CUMULATIVE MEMBERSHIP DATA                        | FAMILY MEMBERS PAYING HALF DUES 5,62 |                 |  |